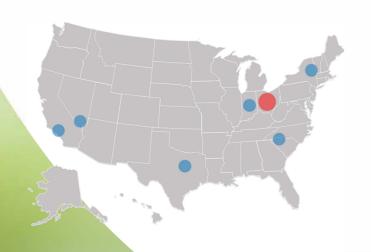

R-CUBES provides the highest quality repair and refurbish services. Our Turnkey solutions (US Patent Pending) are available from one of our several locations or at your facility.

- Main facility: 2950 Toy Rd, Groveport, Ohio 43125
- R-Cubes family of companies includes satellite facility in Santa Fe, CA as well as multiple co-location partners.